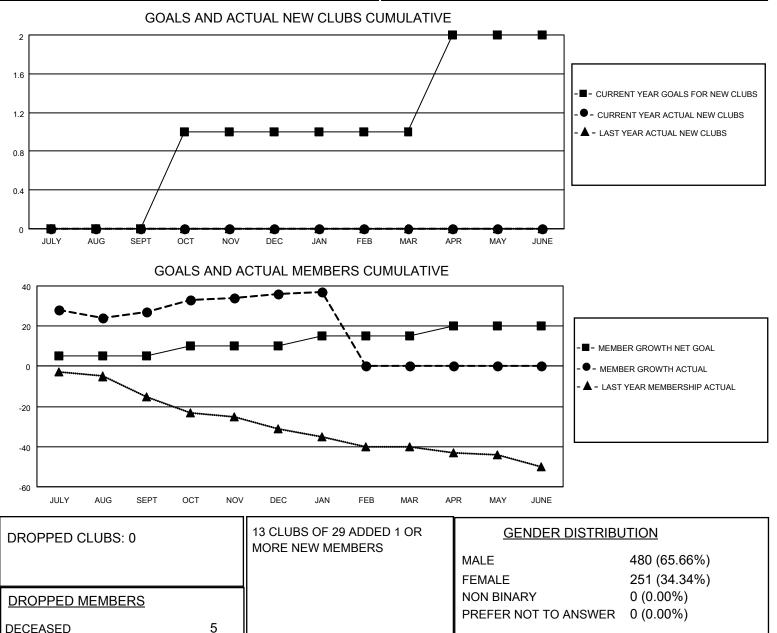

## LOCATION MICHIGAN

District 11 C1

Results as of: 1/31/2022

| Clubs                 |               |           |               | Members               |                       |                         |                                                    |
|-----------------------|---------------|-----------|---------------|-----------------------|-----------------------|-------------------------|----------------------------------------------------|
| RESULTS FOR 2021-2022 |               |           |               | RESULTS FOR 2021-2022 |                       |                         |                                                    |
| QUARTER               | NEW CLUB GOAL | NEW CLUBS | DROPPED CLUBS | QUARTER               | ER GROWTH NET<br>GOAL | MEMBER GROWTH<br>ACTUAL | DROPPED<br>MEMBERS ACTUAL<br>(including transfers) |
| JULY/AUG/SEPT         | 0             | 0         | 0             | JULY/AUG/SEPT         | 5                     | 38                      | 11                                                 |
| OCT/NOV/DEC           | 1             | 0         | 0             | OCT/NOV/DEC           | 5                     | 18                      | 9                                                  |
| JAN/FEB/MAR           | 0             | 0         | 0             | JAN/FEB/MAR           | 5                     | 3                       | 2                                                  |
| APR/MAY/JUNE          | 1             | 0         | 0             | APR/MAY/JUNE          | 5                     | 0                       | 0                                                  |